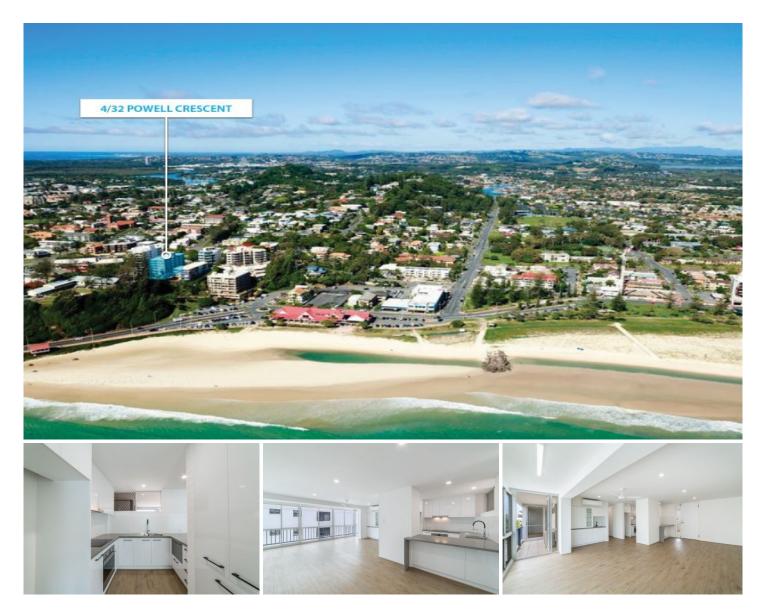

## 4/32 Powell Crescent Coolangatta QLD

This very spacious and stylishly renovated apartment is perched at the top of the iconic Kirra Hill in the aptly named Summit House. The views from each foyer level and outside the building, of Kirra beach and the coastline are breathtaking and readily accessible.

Enjoy the best of both worlds with the two way convenience of strolling down one side of the hill to the beautiful Kirra Beach or the other side into the shopping and dining Coolangatta precinct.

This first-floor apartment been meticulously renovated in a modern white, grey, and neutral tones. The open plan kitchen has loads of cupboard and bench space including quality electrical appliances, dishwasher, and double sink. There is also additional built-in cabinetry plus a second sink