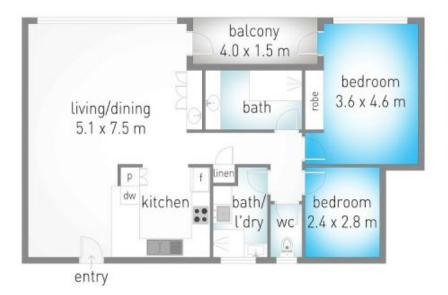

â 1

internal: 78 m² | external: 6 m² | total: 84 m²

**P** 2

car park 2.8 x 5.2 m

Bitranulons are approximate. All information contained terrors to gatheres from sources we believe to be reliable. However we cannot guarantee in accuracy and interested persains should rely on their own enquiries