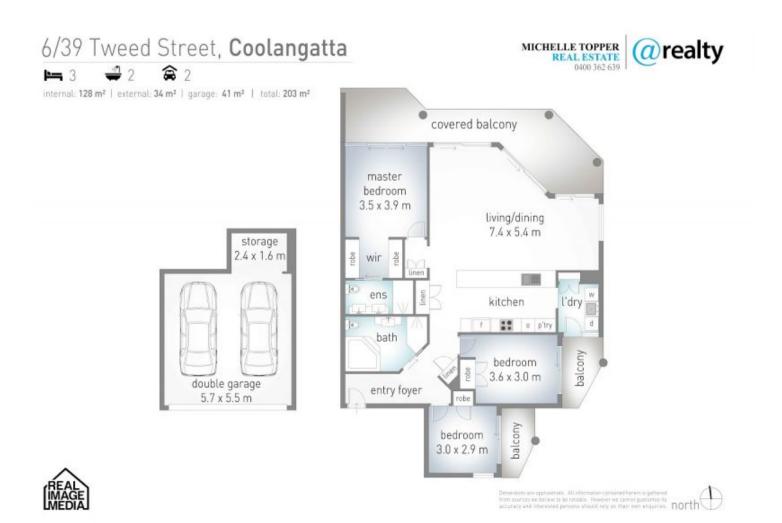

## Features:

- Spacious 162m2 three bedroom apartment.

- From the time you enter the property, you will be drawn to the impressive views from the full-width balcony stretching the width of the apartment.

- The kitchen was carefully designed with space in mind, offering stone bench tops, electrical appliances, an abundance of cupboard space, a built-in microwave and a