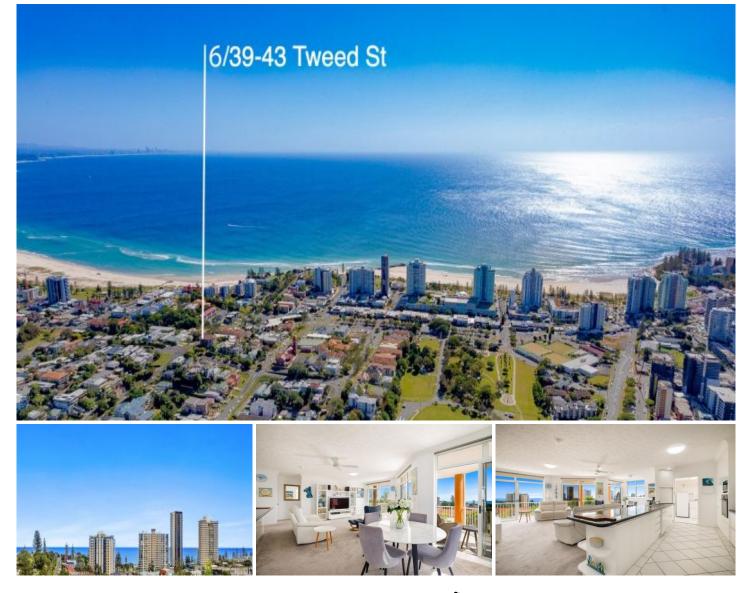

## 6/39-43 Tweed Street Coolangatta QLD

The 180 degree views will captivate you from this north east facing 162m2, three bedroom apartment, sitting high on Coolangatta Hill. By day, admire the ocean views and by night await the night lights for the views to come alive The owners have meticulously maintained this very spacious apartment.

## Features:

- Spacious 162m2 three bedroom apartment.

- From the time you enter the property, you will be drawn to the impressive views from the full-width balcony stretching the width of the apartment.

- The kitchen was carefully designed with space in mind, offering stone bench tops, electrical appliances, an abundance of cupboard space, a built-in microwave and a