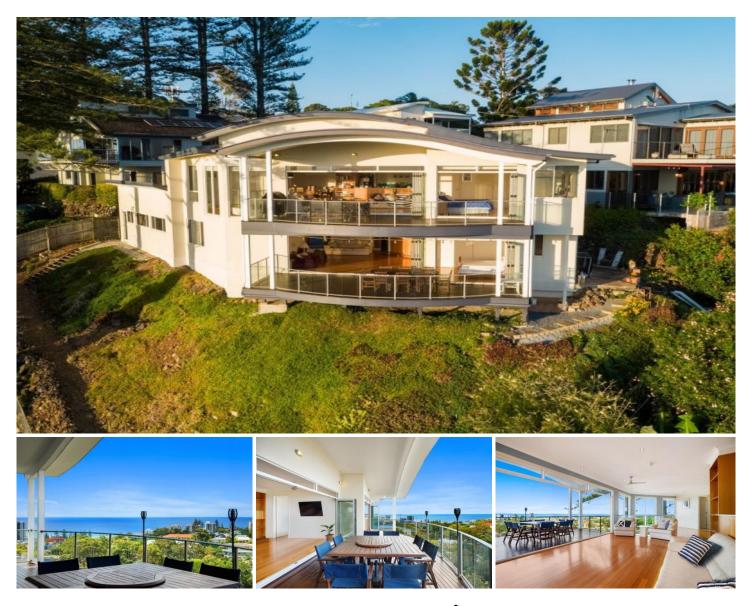

## 76 Rutledge Street Coolangatta QLD

Don't miss the opportunity to purchase this very unique property with incredible ocean views, spanning from, Surfers Paradise, Currumbin, across to Coolangatta and the Tweed Coast.

Sitting as the crown jewel on top of Coolangatta's highest peak, this architecturally designed home with expansive balconies that grace both floors, is an entertainers dream. Be captivated by the sunrise to the enchanting sunsets and the coastal night lights.

Only a selected few has been privileged to acquire such an advantage point on Coolangatta Hill with 180 degrees of coastal views and easy access to the relaxed beach side lifestyle and cafes that Kirra and Coolangatta are renowned