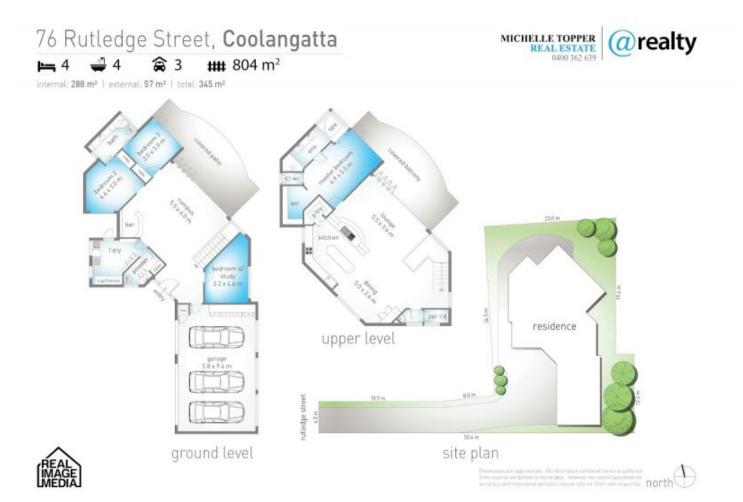

## 4 🛤 4 🚔 3 🚘

| Type<br>Price |
|---------------|
| Building Size |
| Land Size     |
| View          |

- : House
- :\$2,350,000
- **ze :** 37 sqm
- : 804 sqm
  - : https://www.topperrealestate.com.au/sal e/qld/gold-coast/coolangatta/residential/ house/6830802