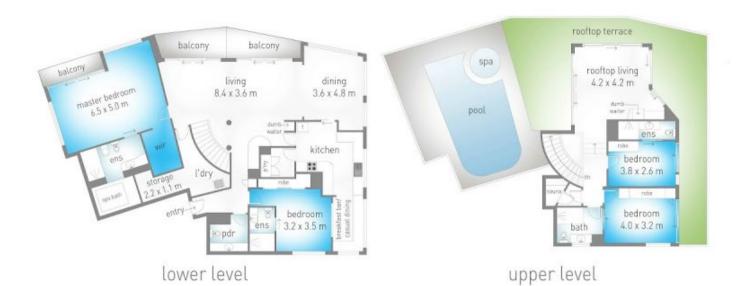

## 25A & 25B/973 Gold Coast Highway Palm Beach QLD

Exquisite 270-degree uninterrupted views of the Pacific Ocean and prestige beaches from Coolangatta to Surfers Paradise, and the serene Hinterlands. The view will captivate you day or night from this original two-level penthouse, with its own private roof top pool and spa. Complete with 4 spacious bedrooms, and 4.1/2 bathrooms.

Positioned on the 25th and 26th floors, and spanning over 394m2 and with 18.5m wide ocean view, this elegant apartment Royal Palm is located in a premier position at one of the Southern Gold Coasts stunning beaches.

## First Level Penthouse

- From the time you enter the living area you will be drawn to the views of the ocean and beyond. The sweeping

4 🚐 5 🔓 2 🖨

Type: Apartment Price: \$1,925,000

View : https://www.topperrealestate.com.au/sale/qld/gol

## 25A 973 Gold Coast Highway, Palm Beach

internal: 261 m² | external: 133 m² | total: 394 m²

Omerwing are agor somers. All information contacted herein is garbered from sources we believe to be reliable. Heavyer we cannot guarantee in