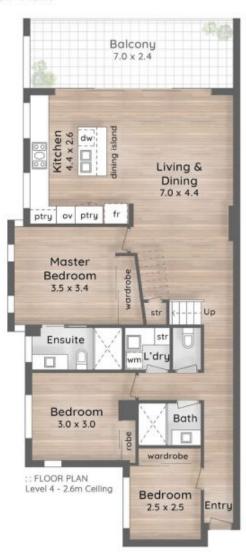

## 13/9 South Street Kirra QLD

This is the ultimate beach-side living from this stunning contemporary architect designed 175m2 north facing penthouse and rooftop terrace, with views across the beach, the ocean, and the Gold Coast skyline.