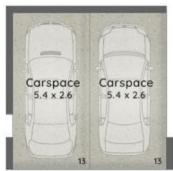

## 3 🚑 2 🚔 2 😭

Type : Apartment Price : \$ 1,200,000 Building Size : 19 sqm

View

: https://www.topperrealestate.com.au/sal e/qld/gold-coast/kirra/residential/apartm

ent/6830799

Michelle Topper 0400362639

::FLOOR PLAN Basement