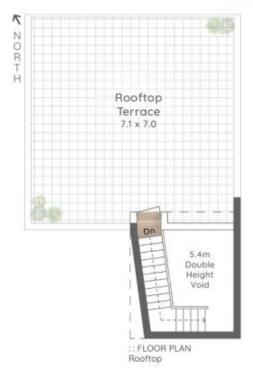

## 13/9 South Street Kirra QLD

This is the ultimate beach-side living from this stunning contemporary architect designed 175m2 north facing penthouse and rooftop terrace, with views across the beach, the ocean, and the Gold Coast skyline.