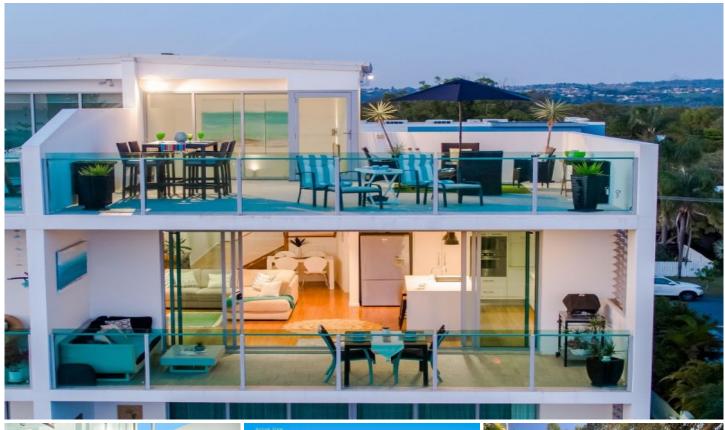

## 13/9 South Street Kirra QLD

This is the ultimate beach-side living from this stunning contemporary architect designed 175m2 north facing penthouse and rooftop terrace, with views across the beach, the ocean, and the Gold Coast skyline.

Kirra / Coolangatta beaches are renowned worldwide for sun, surf, crystal-clear waters, endless stretch of sandy beaches from Rainbow Bay to Currumbin, an abundance of marine life and dolphins frolicking in the waves. This could be your new backyard. Take it all in from the seaside cafes or the convenience of your beach-side penthouse with your own private rooftop terrace.