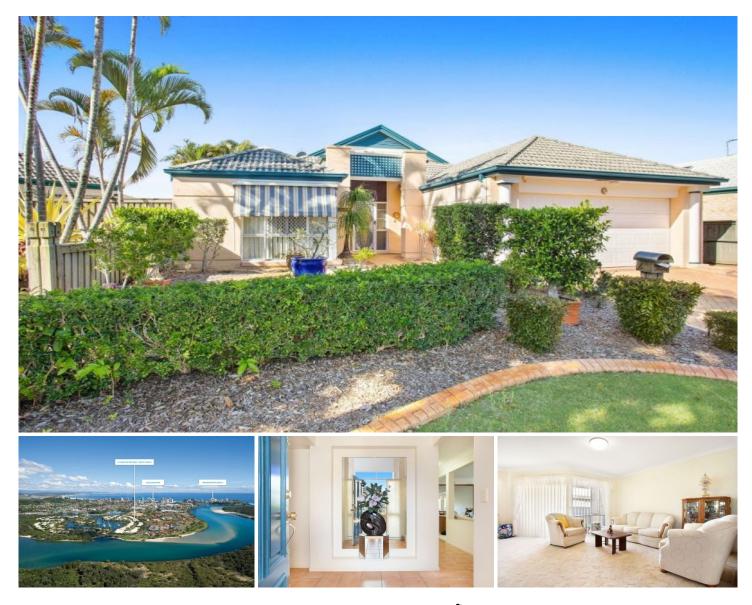

## **19 Navigators Way Tweed Heads NSW**

A rare opportunity awaits the new owner to secure a home within the tightly held Anchorage Islands. This single level low maintenance home is set on 450m2 freehold land with no body corporate fees.

Welcome to 19 Navigators Way, Tweed Heads

With sprawling ceilings and plenty of natural light, the home opens to the grand foyer.

Entertain in the formal living and dining areas or in the relaxed air-conditioned open plan family room with high ceilings opening to the undercover entertainment area.

Open plan kitchen, electric appliances, plenty of cupboard, and bench space plus walk-in pantry, completes the kitchen.

Undercover entertainment area with easy maintenance