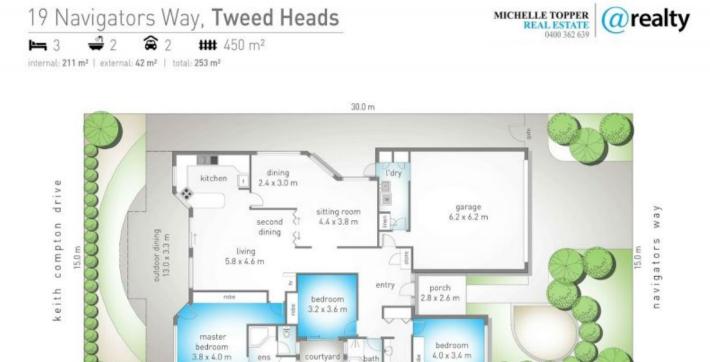

## 3 🛤 2 🚰 2 🚘

| Туре                 | : |
|----------------------|---|
| Price                | : |
| <b>Building Size</b> | : |
| Land Size            | : |
| View                 | : |

- : House : \$ 940,000
- : 27 sqm
- : 450 sqm
- : 450 s
  - : https://www.topperrealestate.com.au/sal e/nsw/northern-rivers/tweed-heads/resid ential/house/6830797

Michelle Topper

6)

10 WG

bath

30.0 m

4.0 x 3.4 m

courtyard

2.6 x 2.4 m

ens

shed

Simulations are approximate. All information contained twinin is gathered from sources we believe to be celladire. However we cannot guaranties its accuracy and interested persoon should rely on their sum anguines. north