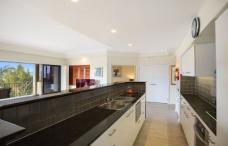

#### Features:

This generous 144m2 size 2 bedrooms, plus study, apartment was designed around space, natural light and the cool summer cross breezes that flow through the entire

For full version visit the website