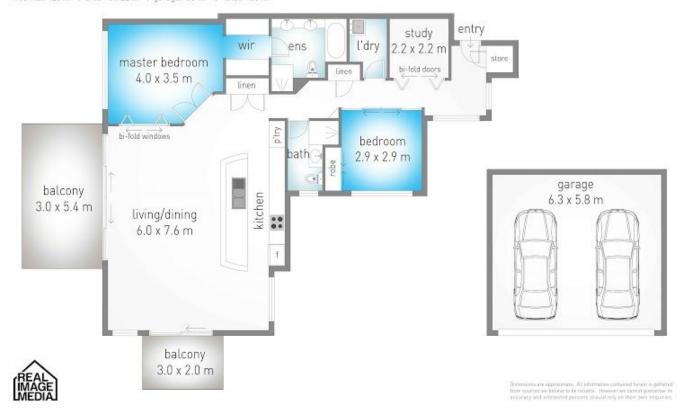

#### Features:

This generous 144m2 size 2 bedrooms, plus study, apartment was designed around space, natural light and the cool summer cross breezes that flow through the entire

For full version visit the website

## 4/47 Tweed Street, Coolangatta

**⊨** 2 **♣** 2 **ଛ** 2

internal: 125 m² | external: 22 m² | garage: 36 m² | total: 183 m²