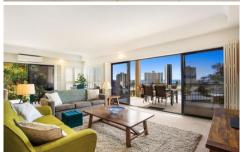

The owners have added their own touches to this apartment to create a certain relaxed ambiance to this architecturally designed apartment.

#### Features:

This generous 144m2 size 2 bedrooms, plus study, apartment was designed around space, natural light and the cool summer cross breezes that flow through the entire

For full version visit the website