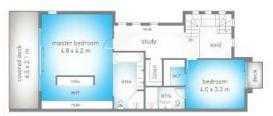

## 2/186 Kenendy Drive, Tweed Heads West

internal: 176 m² | external: 38 m² | garage: 38 m² | total: 252 m²

first floor

site plan

ground floor