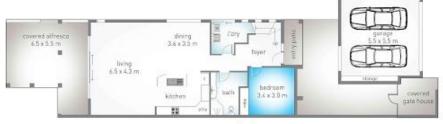

## 2/186 Kenendy Drive, Tweed Heads West

internal: 176 m² | external: 38 m² | garage: 38 m² | total: 252 m²

first floor

site plan

ground floor