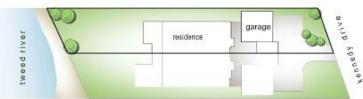

## 2/186 Kenendy Drive, Tweed Heads West

internal: 176 m² | external: 38 m² | garage: 38 m² | total: 252 m²

first floor

site plan

ground floor