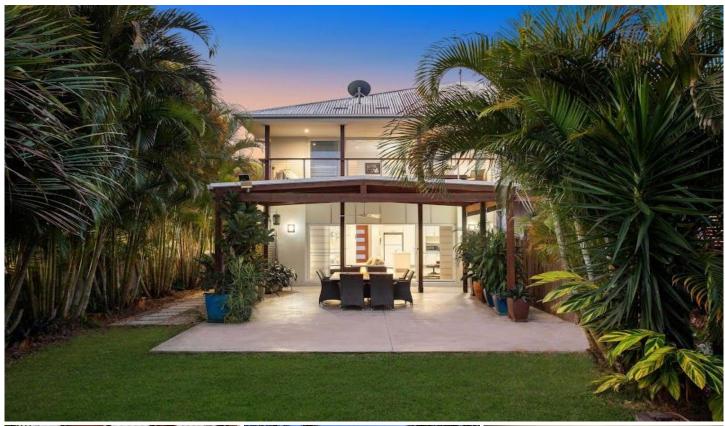

## 2/186 Kennedy Drive Tweed Heads West NSW

This spacious modern waterfront duplex has been masterfully designed, spread over 2 levels and is quite unique in appearance, space, and the lifestyle it offers

This is a unique waterfront lifestyle. Catch the yabbies from the local sand bank, enjoy your days fishing from your backyard, to the privacy of Caddy's Island. You have access to a boat ramp, to launch a tinnie and cruise around the river. This property is only 5km from Coolangatta, Kirra beaches, airports, cafes, and restaurants.

## **Property Features:**

Enter the home from the private secure portico which leads to the impressive glass and timber door that opens to the vast open plan kitchen, lounge, and dining areas. The

For full version visit the website