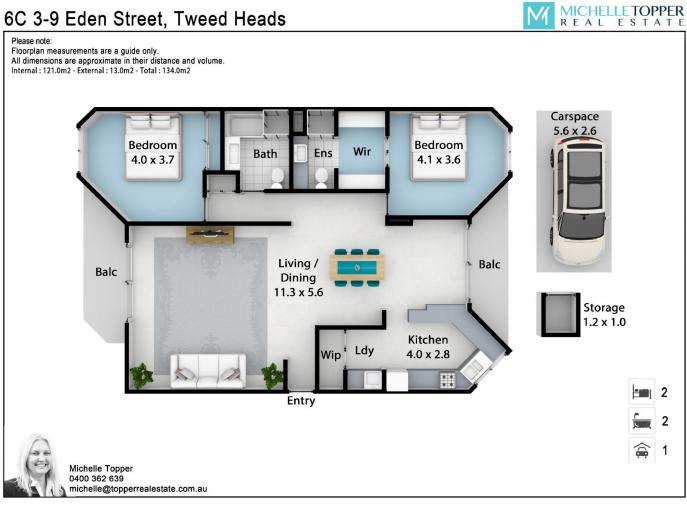

arely do we come across an apartment with multiple views such as these, Jack Evans Harbour, the mountains, Duranbah, and glimpses of Rainbow Bay.

As you enter you will notice the space this apartment offers and admire the views of the harbour from the living area, Duranbah and the ocean from the kitchen and the front balcony.

#### Features include:

Expansive open plan lounge / dining area. Front and back balconies both with views. Stunning timber floors throughout.

For full version visit the website

#### https://www.topperrealestate.com.au

### 2 🛤 2 🚔 1 🚘

- **Type** : Apartment
- **Price** : \$ 1,055,000
- View : https://www.topperrealestate.com.au/sale/nsw/no rthern-rivers/tweed-heads/residential/apartment/6 830725



Michelle Topper 0400362639

## 6C 3-9 Eden Street, Tweed Heads