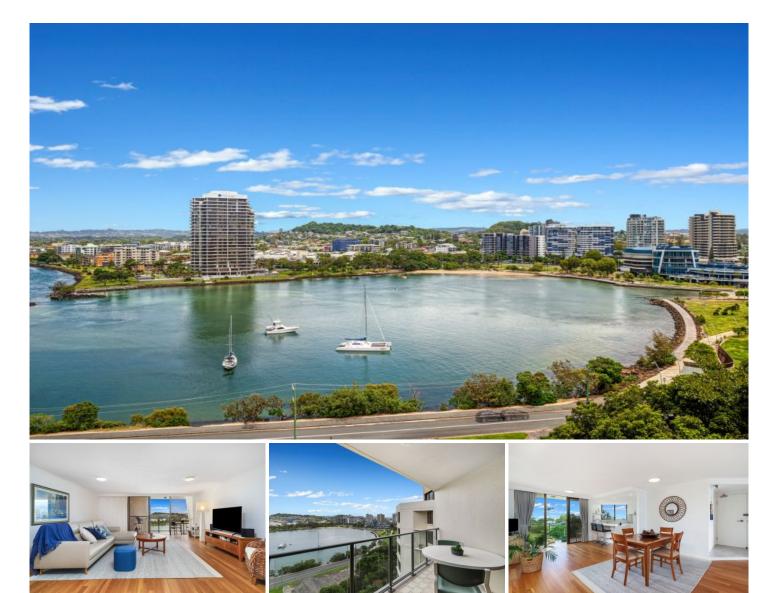

#### 6C/3-9 Eden Street Tweed Heads NSW

6C is located on the fifth floor of Yacht Harbour Towers and sits proudly on the hill at the border of Tweed Heads and Coolangatta (Rainbow Bay Beach). Very rarely do we come across an apartment with multiple views such as these, Jack Evans Harbour, the mountains, Duranbah, and glimpses of Rainbow Bay.

As you enter you will notice the space this apartment offers and admire the views of the harbour from the living area, Duranbah and the ocean from the kitchen and the front balcony.

#### Features include:

Expansive open plan lounge / dining area. Front and back balconies both with views. Stunning timber floors throughout.

For full version visit the website