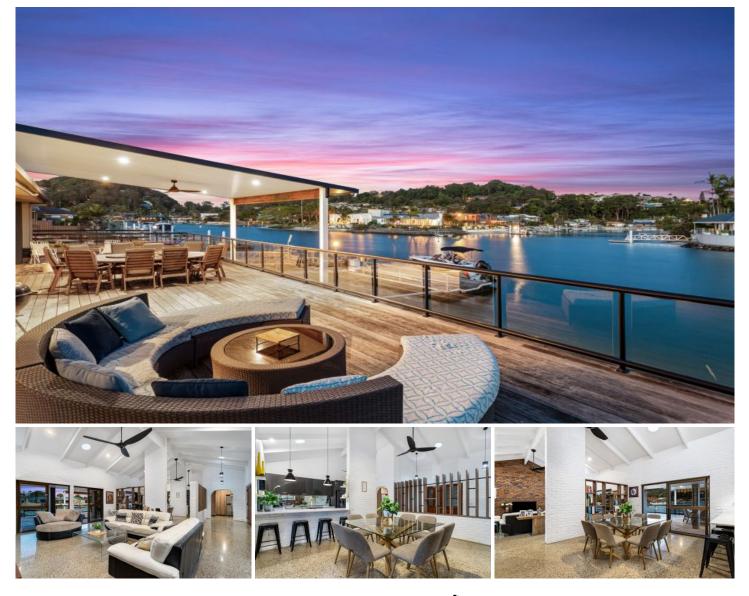

#### 18 Compass Way Tweed Heads NSW

This outstanding waterfront position is sure to impress. An irreplaceable location on 863m2 land, positioned on the main canal, east to water, with wide water views to the east, north and south, with a private sandy beach. The main areas of the home have been beautifully renovated, taking advantage of the high vaulted ceilings in the lounge and dining areas, kitchen and the master suite, all complemented with textured finishes of timber, brick and polished concrete. The kitchen was beautifully designed with a servery to the waterside deck, 2 tone cupboards, modern mirror splashbacks, stone benchtops, electrical appliances, dishwasher, a double sink and plenty of cupboard space to cater for the largest of gourmet platters. If you are not relaxing around the pool, heated spa, laying around the large deck area whilst sipping cocktails, then I