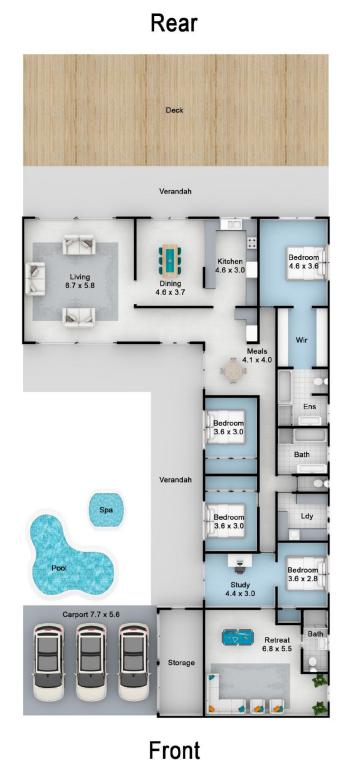

# 18 Compass Way, Tweed Heads

Please note:

Floorplan measurements are a guide only.

All dimensions are approximate in their distance and volume.

Internal : 269.5m2 - External : 227.3m2 - Total : 496.8m2

Michelle Topper 0400 362 639 michelle@topperrealestate.com.au