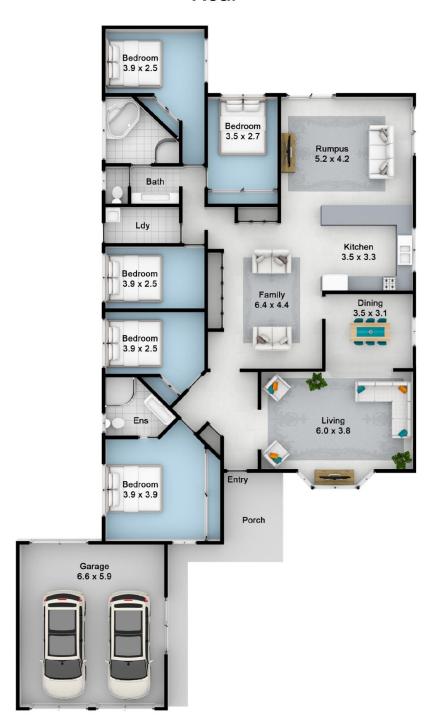

Floorplan measurements are a guide only.

All dimensions are approximate in their distance and volume.