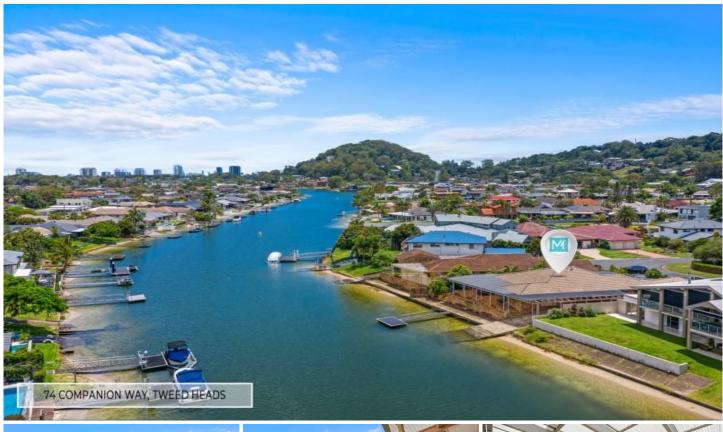

## 74 Companion Way Tweed Heads NSW

### **OPEN HOUSE CANCELLED**

The waterfront properties on the main canal are held very tightly and now you can purchase this 816sqm waterfront property with approximately 23m wide water frontage with access to the Tweed River and the ocean.

Not only is the position fantastic, but this lovely single level home also provides a lifestyle for families to retirees that will delight those looking for a water and boating lifestyle. The design of the home offers a drive through garage to the boat ramp. Store your jet ski and/or a boat in the undercover area or moor your boat at your private pontoon, ready for your next boating adventure.