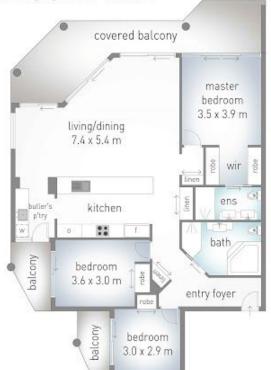

## Features:

- Spacious 162m2 renovated apartment.
- From the time you enter the property, you will be drawn to the impressive views from the full-width balcony stretching the width of the apartment.

For full version visit the website

## 7/39 Tweed Street, Coolangatta

internal: 128 m² | external: 34 m² | garage: 41 m² | total: 203 m²

storage shares with Unit 8 2.0 x 1.8 m

Sinurosons are approximate. All information contained here is in gethered.