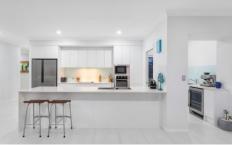

The owners have meticulously renovated the apartment in soft tones and textures, creating an ambiance of tranquility.

## Features:

- Spacious 162m2 renovated apartment.
- From the time you enter the property, you will be drawn to the impressive views from the full-width balcony stretching the width of the apartment.

For full version visit the website