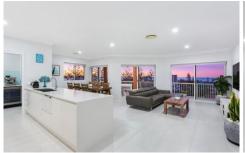

The owners have meticulously renovated the apartment in soft tones and textures, creating an ambiance of tranquility.

## Features:

- Spacious 162m2 renovated apartment.
- From the time you enter the property, you will be drawn to the impressive views from the full-width balcony stretching the width of the apartment.

For full version visit the website