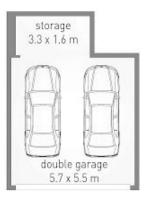

## 7/39 Tweed Street, Coolangatta

internal: 128 m² | external: 34 m² | garage: 41 m² | total: 203 m²

storage shares with Unit 8 2.0 x 1.8 m

Sinurosons are approximate. All information contained here is in gethered.