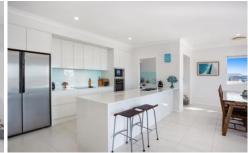

The owners have meticulously renovated the apartment in soft tones and textures, creating an ambiance of tranquility.

## Features:

- Spacious 162m2 renovated apartment.
- From the time you enter the property, you will be drawn to the impressive views from the full-width balcony stretching the width of the apartment.

For full version visit the website