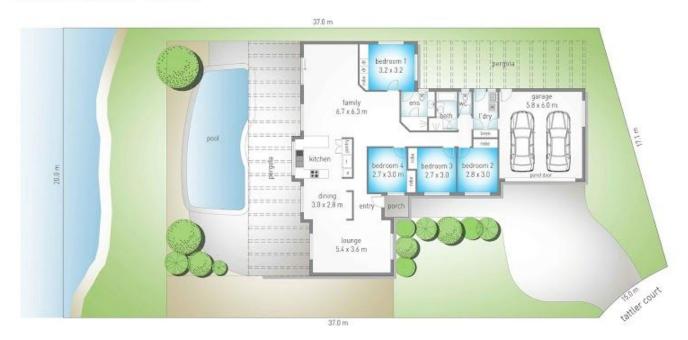

## 12 Tattler Court Tweed Heads West NSW

Brand new waterfront residence positioned in a quiet cul-de-sac with a private sandy beach. Come and enjoy the waterfront lifestyle that few people get to experience. Dine around the in-ground swimming pool overlooking the water's edge. Launch your boat from your private boat ramp, relax and fish from your back yard.

## Features include:

Formal and informal living areas opening to the undercover entertainment area

Spacious kitchen with plenty of cupboard and bench space opening to the family room

Master suite with tastefully designed ensuite and access to the courtyard

3 other bedrooms all with built-ins

For full version visit the website

4 🕒 2 📛 2 🖨

Type : House Land Size : 786.7 sqm

View : https://www.topperrealestate.com.au/sale/n sw/northern-rivers/tweed-heads-west/reside

## 12 Tattler Court, Tweed Heads West

**1** 4

**2** 2

**2** 2

### 786 m<sup>2</sup>

internal: 187 m² | external: 93m² | total: 280 m²